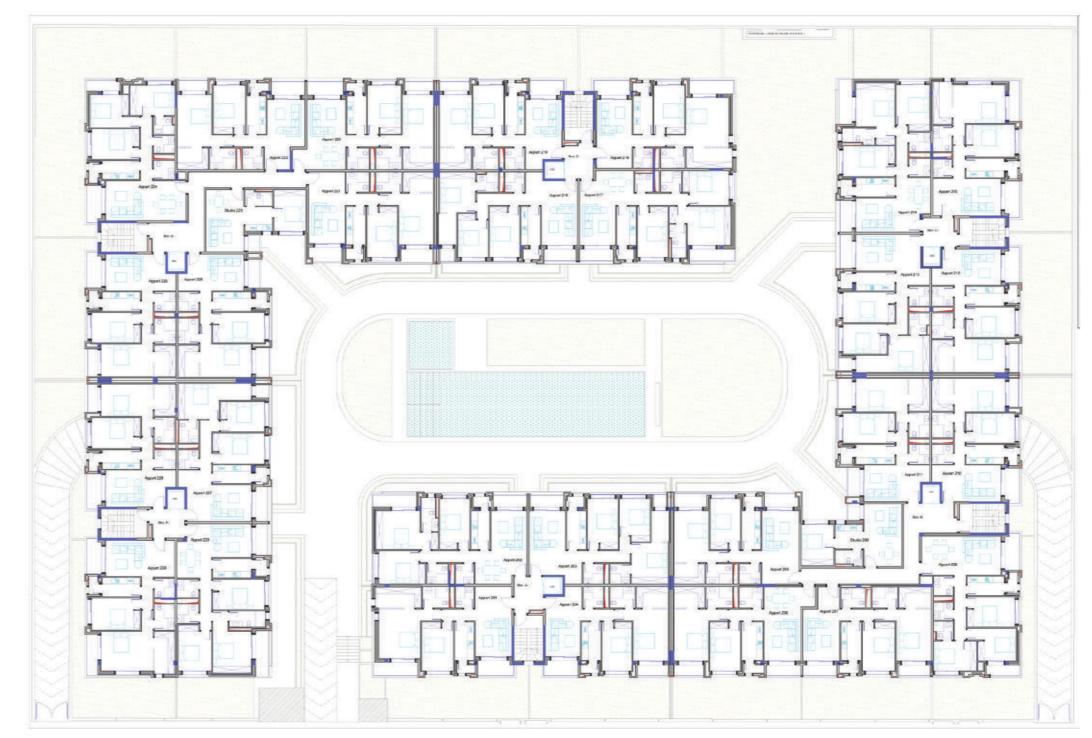

# 2nd FLOOR

|          | N° Appart  | Surface y /c terrace | Terrace |
|----------|------------|----------------------|---------|
| Bloc A   | Appart 301 | 110,08               | 10,71   |
|          | Appart 302 | 124,43               | 12,80   |
|          | Appart 303 | 111,16               | 8,12    |
|          | Appart 304 | 97,56                | 7,46    |
| Bloc B   | Appart 305 | 103,89               | 10,57   |
|          | Appart 306 | 104,34               | 6,30    |
|          | Appart 307 | 99,72                | 6,35    |
|          | Appart 308 | 114,01               | 8,80    |
|          | Studio 309 | 51,47                | 2,37    |
|          | Appart 310 | 96,45                | 7,09    |
|          | Appart 311 | 98,77                | 9,68    |
|          | Appart 312 | 96,31                | 7,11    |
| Bloc C   | Appart 313 | 112,70               | 9,20    |
| Blo      | Appart 314 | 125,54               | 13,39   |
|          | Appart 315 | 105,39               | 9,51    |
|          | Appart 316 | 108,88               | 10,76   |
| Bloc D   | Appart 317 | 126,20               | 13,02   |
| 음<br>    | Appart 318 | 110,51               | 8,14    |
|          | Appart 319 | 97,13                | 7,13    |
|          | Appart 320 | 103,49               | 7,18    |
|          | Appart 321 | 103,77               | 10,99   |
| ш        | Appart 322 | 98,60                | 7,02    |
| Bloc E   | Studio 323 | 51,28                | 2,34    |
| <u> </u> | Appart 324 | 115,72               | 8,52    |
|          | Appart 325 | 98,58                | 9,50    |
|          | Appart 326 | 97,63                | 7,10    |
|          | Appart 327 | 112,77               | 9,22    |
| Bloc F   | Appart 328 | 97,80                | 7,07    |
| Blo      | Appart 329 | 125,50               | 13,5    |
|          | Appart 330 | 106,87               | 9,41    |