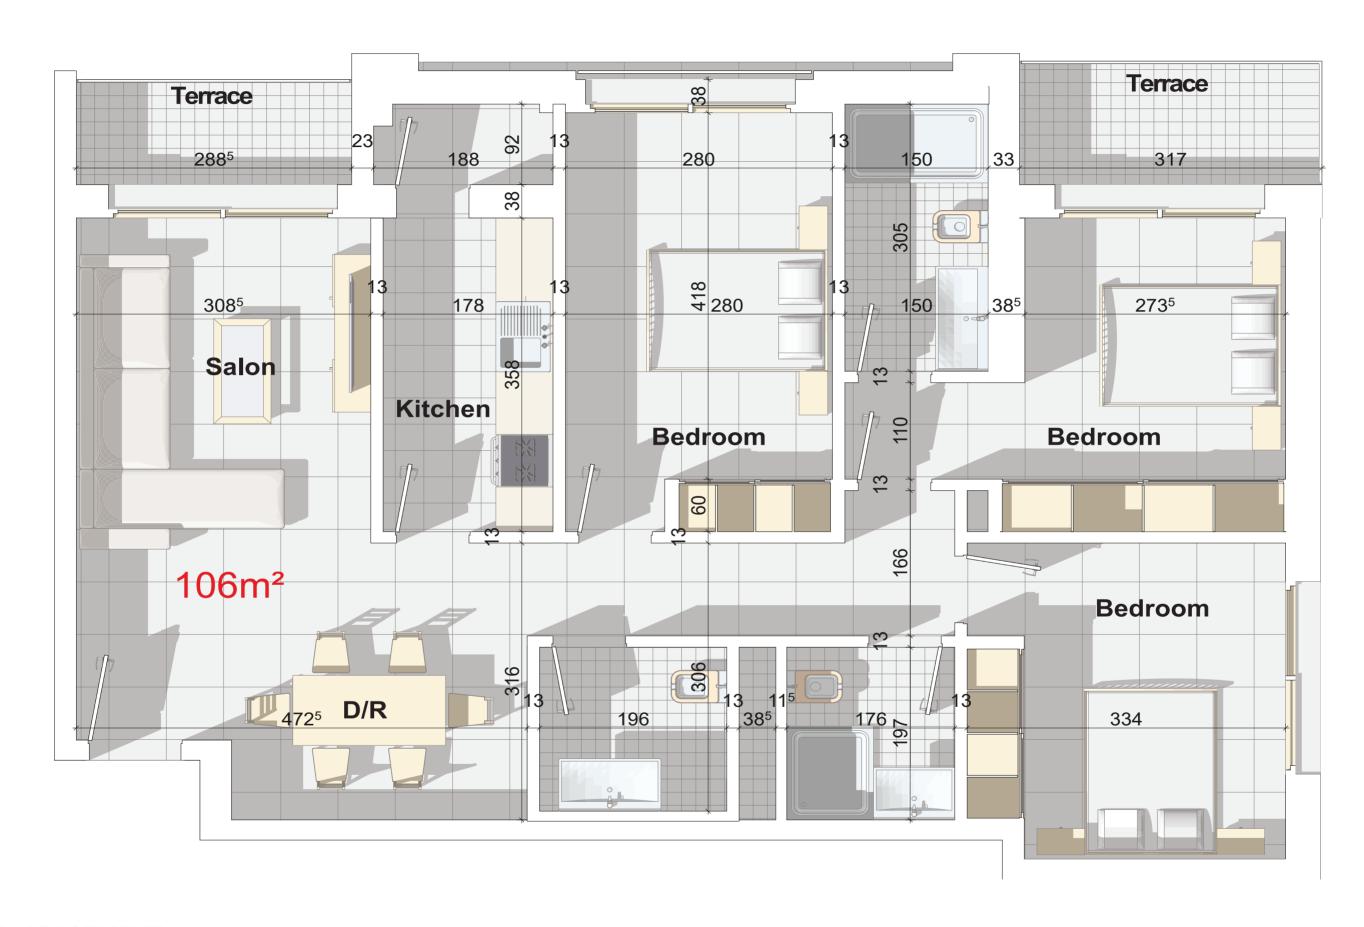

### T<sub>3</sub> APARTMENT

The T3 type apartments are available with areas ranging from 82 to 112 m2, featuring two bedrooms, a living room, a fully equipped modern kitchen and two bathrooms. These residential spaces boast high-end finishes, showcasing premium paint, brand-name plumbing and sanitary equipment along with the use of premium materials and top-notch amenities.

#### **T4 APARTMENT**

Enjoy exceptional comfort of our T4 apartments, offering generous spaces ranging from 85 to 126 m2. Each unit features three bedrooms, a living room, a fully equipped modern kitchen, and two bathrooms. These residential tial spaces stand out with premium finishes, including top-quality paint, branded plumbing and sanitary equipment, the use of high-quality materials and upscale amenities, ensuring an elegant and refined life style.

#### **GARDEN-LEVEL**

Discover the ultimate well-being in our Garden-Level apartments, providing spaces ranging from 84 to 94 m2, with the exclusive advantage of a private garden. These exceptional residences feature two bedrooms, a living room, a fully equipped modern kitchen, and two bathrooms. The distinctive element of these living spaces is the presence of a private garden, creating a personal oasis within the confines of your own home.