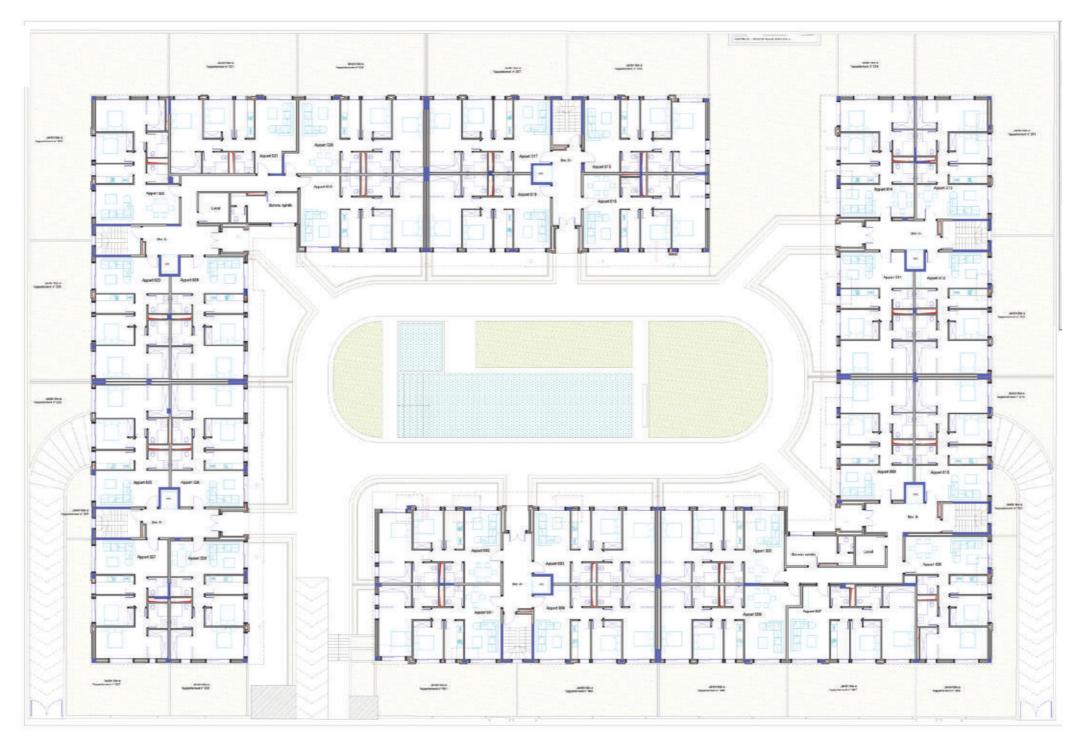

#### **GARDEN LEVEL**

|          | N° Appart        | Surfaces | Garden |
|----------|------------------|----------|--------|
|          | Appart 001       | 88,24    | 66,04  |
| Bloc A   | Appart 002       | 87,25    | ×      |
|          | Appart 003       | 84,84    | x      |
|          | Appart 004       | 85,85    | 65,41  |
|          | Appart 005       | 87,46    | x      |
|          | Appart 006       | 92,36    | 60,34  |
| Bloc B   | Appart 007       | 87,78    | 60,29  |
| Blc      | Appart 008       | 92,83    | 75,6   |
|          | Syndicate office | 21,84    | ×      |
|          | Local            | 10,20    | x      |
| Bloc C   | Appart 009       | 85,30    | ×      |
|          | Appart 010       | 84,97    | 42,94  |
|          | Appart 011       | 85,52    | ×      |
|          | Appart 012       | 84,84    | 76,94  |
|          | Appart 013       | 84,33    | 151,95 |
| Bloc D   | Appart 014       | 86,80    | 42,30  |
| Blo      | Appart 015       | 86,90    | 78,37  |
|          | Appart 016       | 89,22    | x      |
|          | Appart 017       | 84,72    | 76,65  |
|          | Appart 018       | 85,88    | x      |
|          | Appart 019       | 87,37    | ×      |
| ш        | Appart 020       | 92,17    | 70,59  |
| Bloc     | Appart 021       | 87,58    | 70,77  |
| <u>B</u> | Appart 022       | 94,15    | 154,51 |
|          | Syndicate office | 21,56    | ×      |
|          | Local            | 10,17    | x      |
|          | Appart 023       | 86,17    | 76,10  |
|          | Appart 024       | 85,31    | x      |
| ц —      | Appart 025       | 86,32    | 39,82  |
| Bloc F   | Appart 026       | 85,60    | x      |
| B        | Appart 027       | 85,69    | 75,23  |
|          | Appart 028       | 86,86    | 36,11  |

### **GROUND FLOOR**

|        | N° Appart                   | Surface y /c terrace | terrace |
|--------|-----------------------------|----------------------|---------|
|        | Appart 101                  | 90,53                | 2,44    |
| Bloc A | Appart 102                  | 115,56               | 11,31   |
| Bloc   | Appart 103                  | 111,17               | 7,99    |
|        | Appart 104                  | 85,71                | х       |
|        | Appart 105                  | 103,90               | 10,44   |
| 2      | Appart 106                  | 92,22                | x       |
| Ω      | Appart 107                  | 87,64                | x       |
| Bloc B | Appart 108                  | 92,70                | x       |
| ш      | Studio 109                  | 51,43                | 2,37    |
|        | Appart 110                  | 84,83                | х       |
|        | Appart 111                  | 98,77                | 9,40    |
|        | Appart 112                  | 84,70                | x       |
| Bloc C | Appart 113                  | 112,51               | 8,65    |
| Blo    | Appart 114                  | 117,56               | 10,97   |
|        | Appart 115                  | 82,74                | ×       |
|        | Appart 116                  | 88,55                | 1,79    |
| Bloc D | Appart 117                  | 115,85               | 9,92    |
| B B B  | Appart 118                  | 110,51               | 8,00    |
|        | Appart 119                  | 85,58                | x       |
|        | Appart 120                  | 92,03                | x       |
|        | Appart 121                  | 103,77               | 10,85   |
| ш      | Appart 122                  | 87,47                | x       |
| Bloc E | Studio 123                  | 51,28                | 2,34    |
|        | Appart 124                  | 93,98                | x       |
|        | Appart 125                  | 98,58                | 9,22    |
|        | Appart 126                  | 86,03                | ×       |
|        | Appart 127                  | 112,57               | 8,67    |
| Bloc F | Appart 128                  | 86,18                | x       |
| B B    | Appart 129                  | 117,54               | 11,04   |
|        | Appart 130                  | 84,10                | x       |
| 1.5    | Escalier - Asc- Circulation | 179,76               | X       |

## 1st FLOOR

|          | N° Appart                   | Surface y /c terrace | terrace |
|----------|-----------------------------|----------------------|---------|
|          | Appart 201                  | 112,47               | 13,09   |
| Bloc A   | Appart 202                  | 123,62               | 11,70   |
| B0       | Appart 203                  | 109,90               | 6,73    |
|          | Appart 204                  | 99,04                | 8,94    |
|          | Appart 205                  | 102,96               | 9,50    |
|          | Appart 206                  | 105,54               | 7,51    |
| <u>м</u> | Appart 207                  | 100,95               | 7,58    |
| Bloc B   | Appart 208                  | 116,21               | 11,00   |
| "        | Studio 209                  | 51,47                | 2,37    |
|          | Appart 210                  | 98,19                | 8,83    |
|          | Appart 211                  | 98,21                | 8,84    |
|          | Appart 212                  | 98,06                | 8,86    |
| Bloc C   | Appart 213                  | 110,76               | 6,91    |
| 98<br>   | Appart 214                  | 122,97               | 10,54   |
|          | Appart 215                  | 107,70               | 11,82   |
|          | Appart 216                  | 111,93               | 13,81   |
| Bloc D   | Appart 217                  | 123,55               | 10,09   |
| BC       | Appart 218                  | 108,33               | 5,82    |
|          | Appart 219                  | 99,55                | 9,55    |
|          | Appart 220                  | 106,08               | 9,77    |
|          | Appart 221                  | 102,84               | 9,92    |
| ш        | Appart 222                  | 100,83               | 9,26    |
| Bloc     | Studio 223                  | 51,28                | 2,34    |
| <u> </u> | Appart 224                  | 118,23               | 11,06   |
|          | Appart 225                  | 98,00                | 8,64    |
|          | Appart 226                  | 100,06               | 9,53    |
| î .      | Appart 227                  | 110,86               | 6,96    |
| Bloc F   | Appart 228                  | 100,24               | 9,51    |
| <u>B</u> | Appart 229                  | 122,91               | 10,64   |
|          | Appart 230                  | 109,86               | 12,4    |
| 1        | Escalier - Asc- Circulation | 179,76               |         |

# 2nd FLOOR

|          | N° Appart  | Surface y /c terrace | Terrace |
|----------|------------|----------------------|---------|
| Bloc A   | Appart 301 | 110,08               | 10,71   |
|          | Appart 302 | 124,43               | 12,80   |
|          | Appart 303 | 111,16               | 8,12    |
|          | Appart 304 | 97,56                | 7,46    |
| Bloc B   | Appart 305 | 103,89               | 10,57   |
|          | Appart 306 | 104,34               | 6,30    |
|          | Appart 307 | 99,72                | 6,35    |
|          | Appart 308 | 114,01               | 8,80    |
|          | Studio 309 | 51,47                | 2,37    |
|          | Appart 310 | 96,45                | 7,09    |
|          | Appart 311 | 98,77                | 9,68    |
|          | Appart 312 | 96,31                | 7,11    |
| Bloc C   | Appart 313 | 112,70               | 9,20    |
| Blo      | Appart 314 | 125,54               | 13,39   |
|          | Appart 315 | 105,39               | 9,51    |
|          | Appart 316 | 108,88               | 10,76   |
| Bloc D   | Appart 317 | 126,20               | 13,02   |
| 음<br>    | Appart 318 | 110,51               | 8,14    |
|          | Appart 319 | 97,13                | 7,13    |
|          | Appart 320 | 103,49               | 7,18    |
|          | Appart 321 | 103,77               | 10,99   |
| ш        | Appart 322 | 98,60                | 7,02    |
| Bloc E   | Studio 323 | 51,28                | 2,34    |
| <u> </u> | Appart 324 | 115,72               | 8,52    |
|          | Appart 325 | 98,58                | 9,50    |
|          | Appart 326 | 97,63                | 7,10    |
|          | Appart 327 | 112,77               | 9,22    |
| Bloc F   | Appart 328 | 97,80                | 7,07    |
| Blo      | Appart 329 | 125,50               | 13,5    |
|          | Appart 330 | 106,87               | 9,41    |