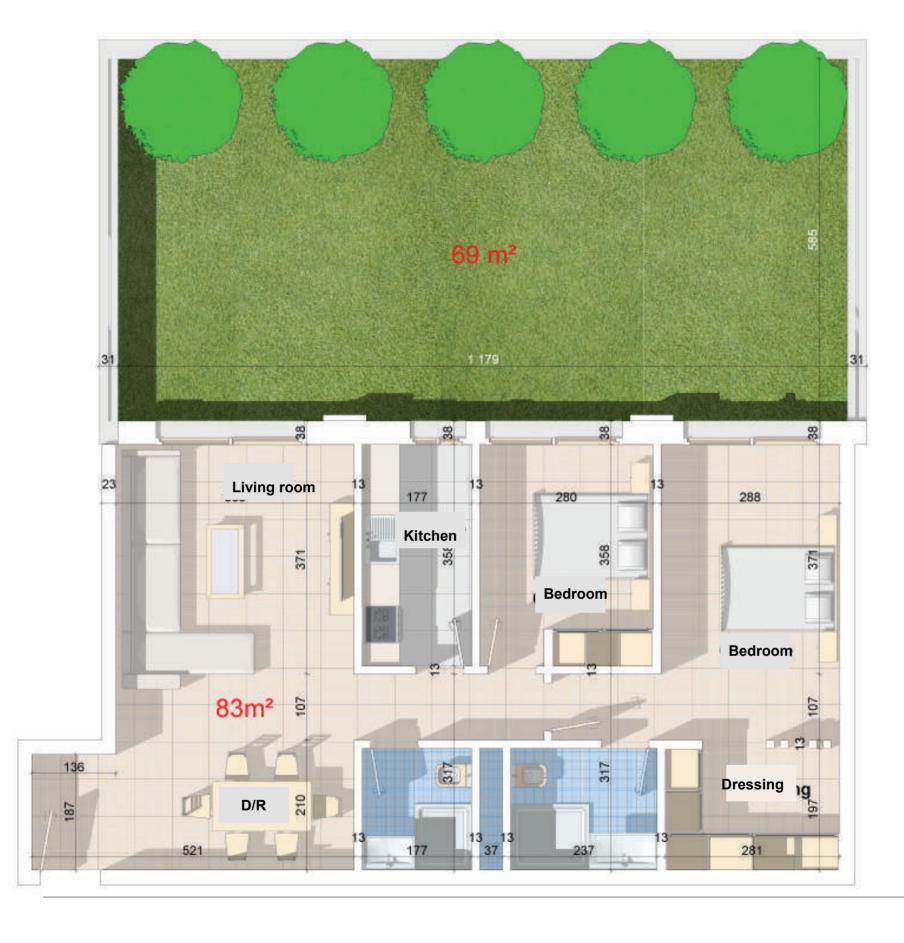

#### **GARDEN-LEVEL**

Discover the ultimate well-being in our Garden-Level apartments, providing spaces ranging from 84 to 94 m2, with the exclusive advantage of a private garden. These exceptional residences feature two bedrooms, a living room, a fully equipped modern kitchen, and two bathrooms. The distinctive element of these living spaces is the presence of a private garden, creating a personal oasis within the confines of your own home.

From 84 to 94<sup>2</sup>m2

From 36 à 154 m2

2 Bedrooms

1 Living Room

1 Kitchen

2 Bathrooms

**TYPE 2**Surface area De 84 à 94m<sup>2</sup>
Garden De 36 à 154 m<sup>2</sup>