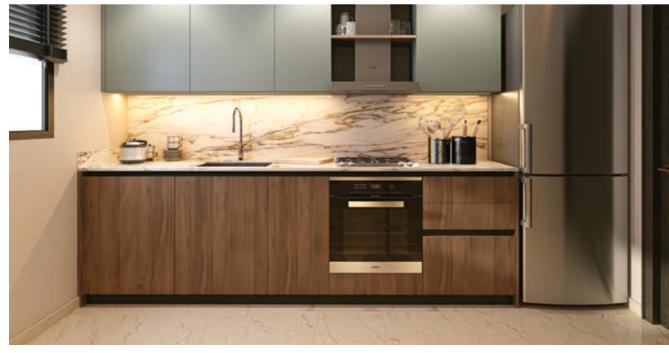

### T<sub>3</sub> APARTMENT

The T3 type apartments are available with areas ranging from 82 to 112 m2, featuring two bedrooms, a living room, a fully equipped modern kitchen and two bathrooms. These residential spaces boast high-end finishes, showcasing premium paint, brand-name plumbing and sanitary equipment along with the use of premium materials and top-notch amenities.