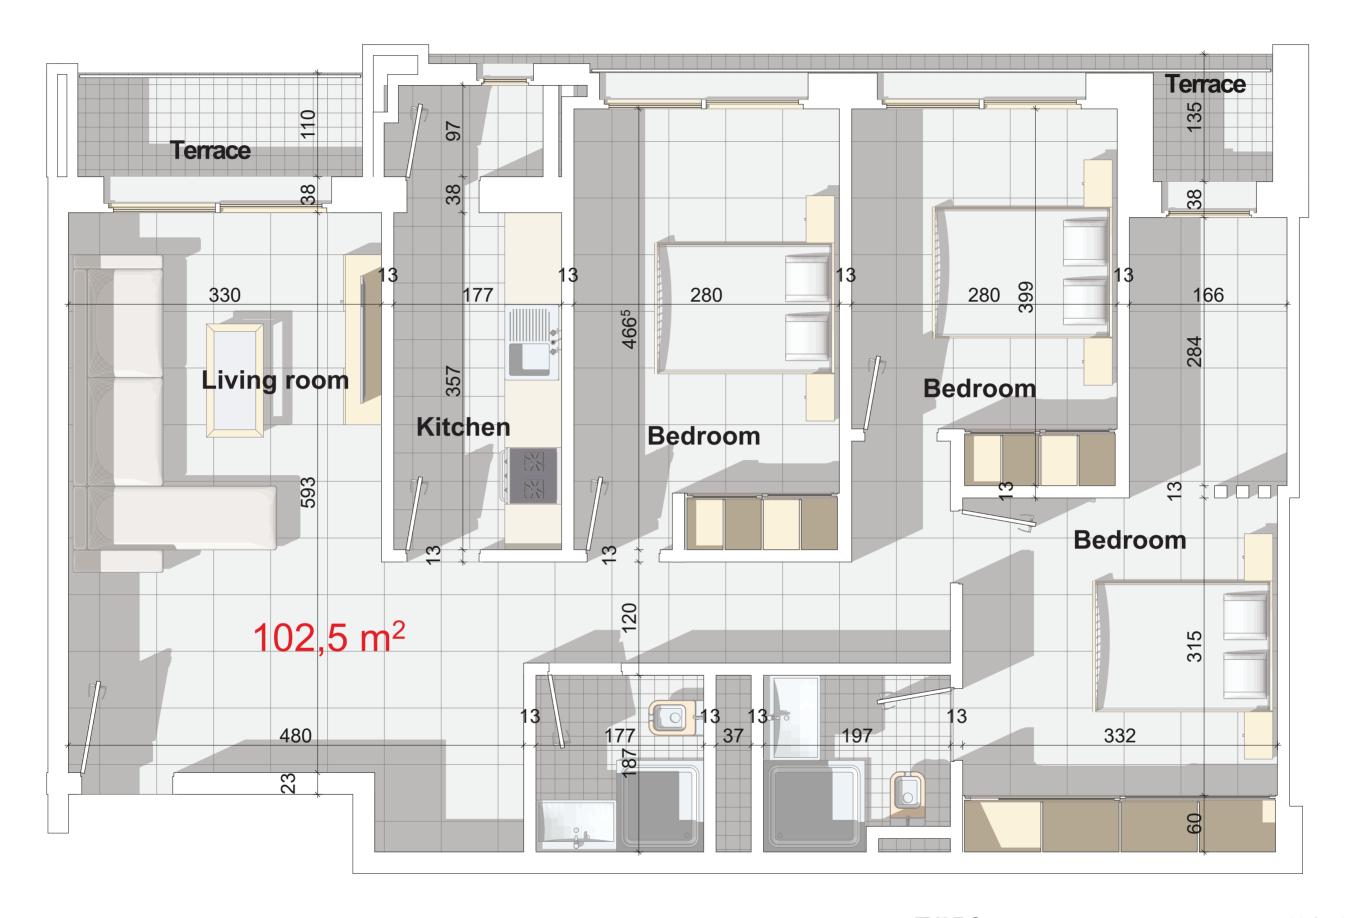

#### **T4 APARTMENT**

Enjoy exceptional comfort of our T4 apartments, offering generous spaces ranging from 85 to 126 m2. Each unit features three bedrooms, a living room, a fully equipped modern kitchen, and two bathrooms. These residential tial spaces stand out with premium finishes, including top-quality paint, branded plumbing and sanitary equipment, the use of high-quality materials and upscale amenities, ensuring an elegant and refined life style.

From 85 to 126 m2

3 Bedrooms

1 Living Room

1 Kitchen

2 Bathrooms