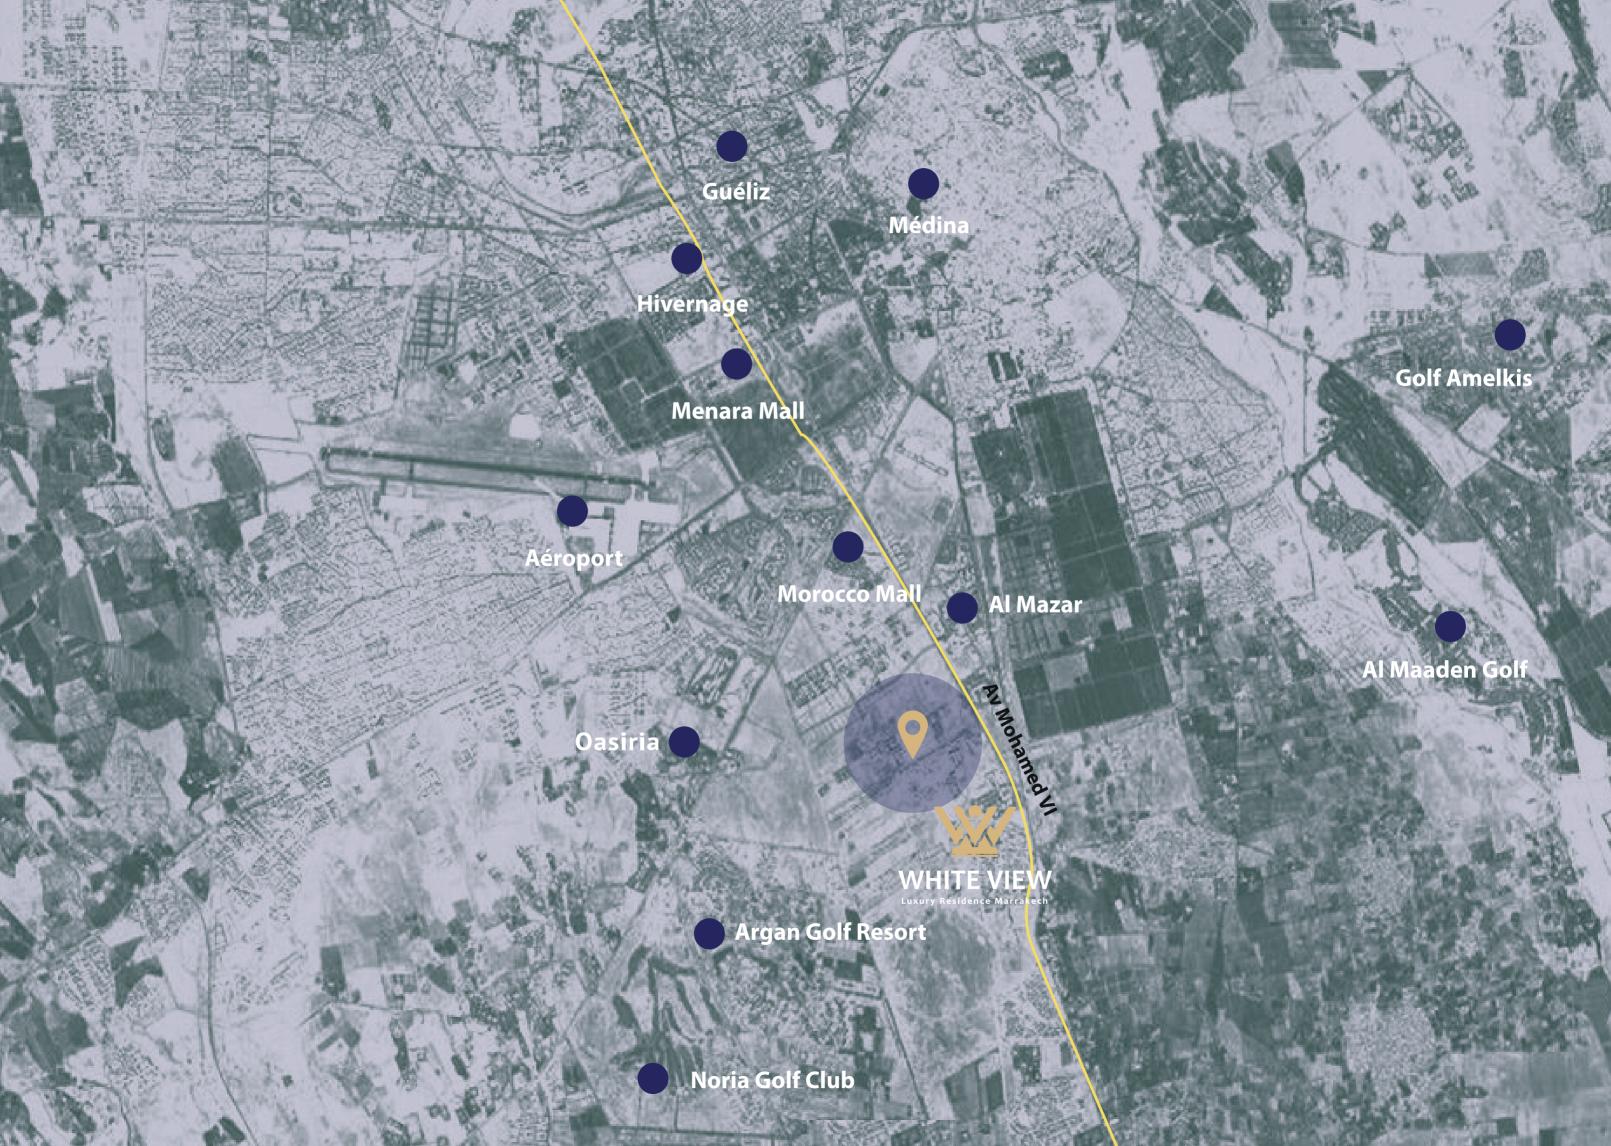

## **LOCATION PLAN**

Positioned along the renowned Mohammed VI Avenue, White View Residence enjoys a privileged location in Marrakech. Composed of 118 high-end apartments, this residence is situated in a prestigious neighborhood surrounded by luxury hotels, golf courses, and shopping centers.

Treat yourself to a living environment that is both tranquil and exotic, offering panoramic views over the majestic Atlas Mountains, while remaining in close proximity to city's amenities the and entertainment options. Enjoy the convenience of nearby cafes, shopping restaurants, malls, nightclubs, swimming pools, golf courses, and more.

Morocco Mall 3 min

Al Mazar Mall 3 min

Menara Mall 8 min

**Golf courses** 6 min

Hivernage neighborhood Marrakech Airport 8 min

Guéliz neighborhood 10 min

Jemaa el Fna square 10 min

Majorelle Garden 17 min