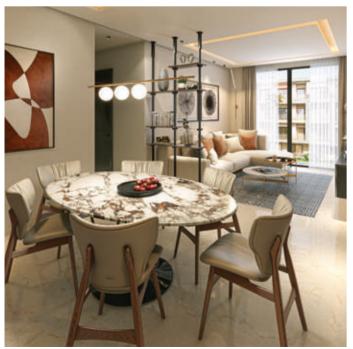

### T<sub>3</sub> APARTMENT

The T3 type apartments are available with areas ranging from 82 to 112 m2, featuring two bedrooms, a living room, a fully equipped modern kitchen and two bathrooms. These residential spaces boast high-end finishes, showcasing premium paint, brand-name plumbing and sanitary equipment along with the use of premium materials and top-notch amenities.

#### **T4 APARTMENT**

Enjoy exceptional comfort of our T4 apartments, offering generous spaces ranging from 85 to 126 m2. Each unit features three bedrooms, a living room, a fully equipped modern kitchen, and two bathrooms. These residential tial spaces stand out with premium finishes, including top-quality paint, branded plumbing and sanitary equipment, the use of high-quality materials and upscale amenities, ensuring an elegant and refined life style.