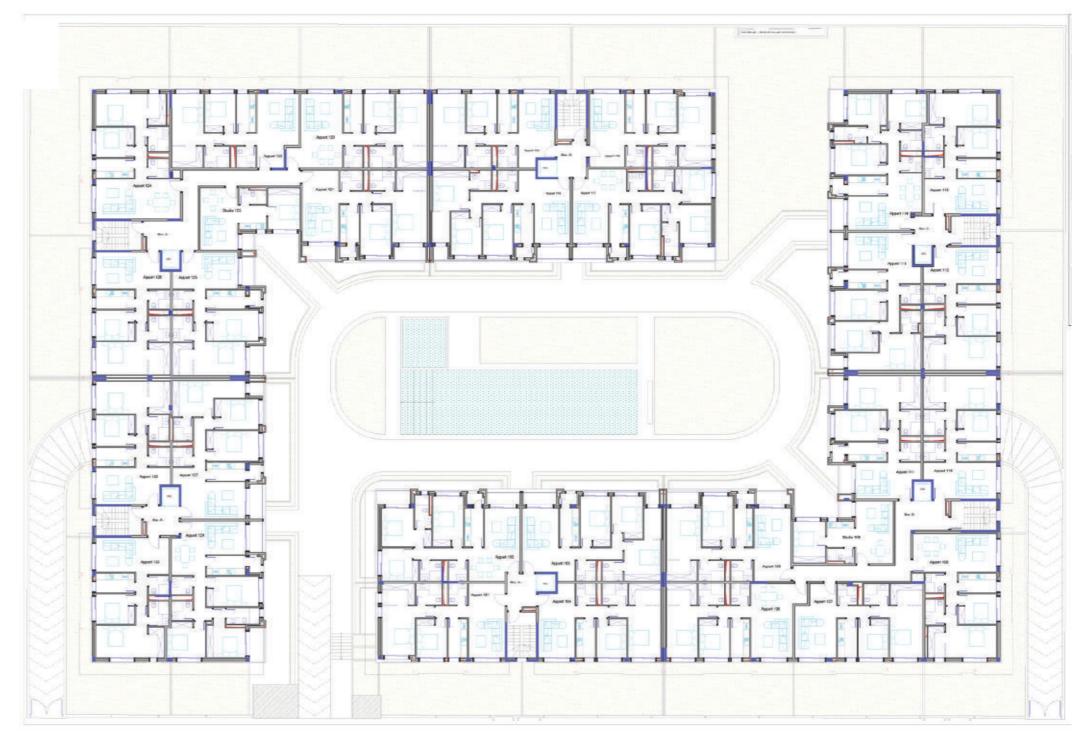

### **GROUND FLOOR**

|        | N° Appart                   | Surface y /c terrace | terrace |
|--------|-----------------------------|----------------------|---------|
|        | Appart 101                  | 90,53                | 2,44    |
| Bloc A | Appart 102                  | 115,56               | 11,31   |
| Bloc   | Appart 103                  | 111,17               | 7,99    |
|        | Appart 104                  | 85,71                | х       |
|        | Appart 105                  | 103,90               | 10,44   |
| 2      | Appart 106                  | 92,22                | x       |
| Ω      | Appart 107                  | 87,64                | x       |
| Bloc B | Appart 108                  | 92,70                | x       |
| ш      | Studio 109                  | 51,43                | 2,37    |
|        | Appart 110                  | 84,83                | х       |
|        | Appart 111                  | 98,77                | 9,40    |
|        | Appart 112                  | 84,70                | x       |
| Bloc C | Appart 113                  | 112,51               | 8,65    |
| Blo    | Appart 114                  | 117,56               | 10,97   |
|        | Appart 115                  | 82,74                | ×       |
|        | Appart 116                  | 88,55                | 1,79    |
| Bloc D | Appart 117                  | 115,85               | 9,92    |
| B B B  | Appart 118                  | 110,51               | 8,00    |
|        | Appart 119                  | 85,58                | x       |
|        | Appart 120                  | 92,03                | x       |
|        | Appart 121                  | 103,77               | 10,85   |
| ш      | Appart 122                  | 87,47                | x       |
| Bloc E | Studio 123                  | 51,28                | 2,34    |
|        | Appart 124                  | 93,98                | x       |
|        | Appart 125                  | 98,58                | 9,22    |
|        | Appart 126                  | 86,03                | ×       |
|        | Appart 127                  | 112,57               | 8,67    |
| Bloc F | Appart 128                  | 86,18                | x       |
| B B    | Appart 129                  | 117,54               | 11,04   |
|        | Appart 130                  | 84,10                | x       |
| 1.5    | Escalier - Asc- Circulation | 179,76               | X       |