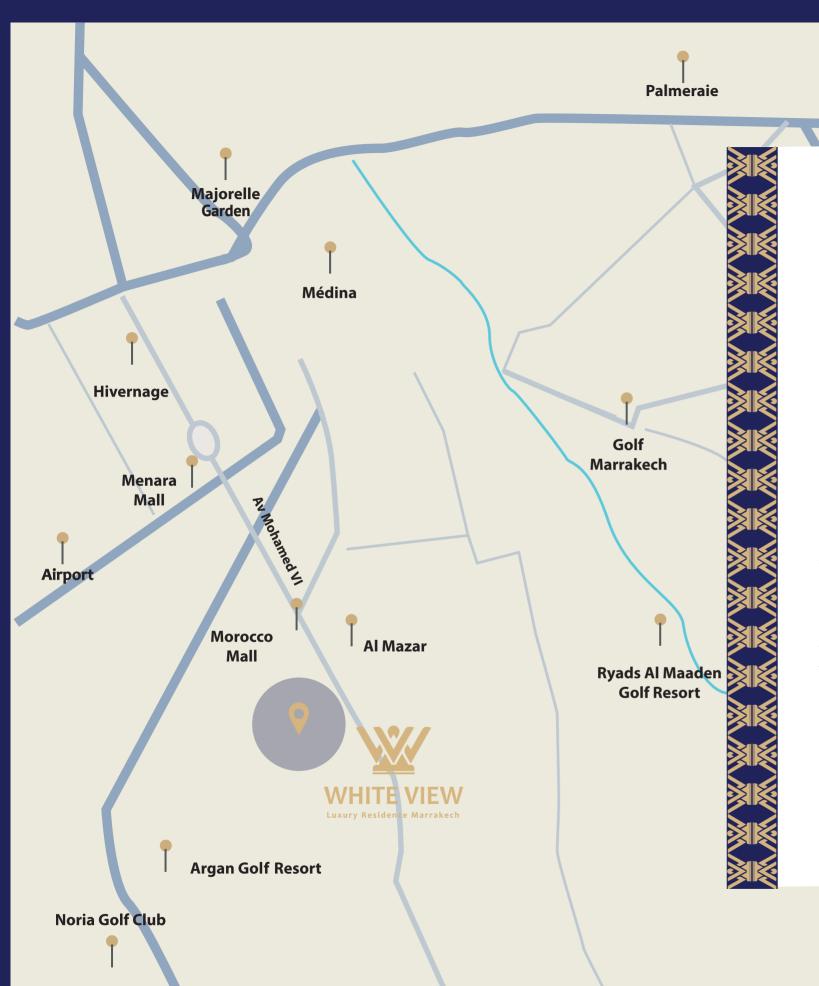

## **LOCATION PLAN**

Positioned along the renowned Mohammed VI Avenue, White View Residence enjoys a privileged location in Marrakech. Composed of 118 high-end apartments, this residence is situated in a prestigious neighborhood surrounded by luxury hotels, golf courses, and shopping centers.

Treat yourself to a living environment that is both tranquil and exotic, offering panoramic views over the majestic Atlas Mountains, while remaining in close proximity to city's amenities the and entertainment options. Enjoy the convenience of nearby cafes, shopping restaurants, malls, nightclubs, swimming pools, golf courses, and more.

Morocco Mall 3 min

Al Mazar Mall 3 min

Menara Mall 8 min

**Golf courses** 6 min

Hivernage neighborhood Marrakech Airport 8 min

Guéliz neighborhood 10 min

Jemaa el Fna square 10 min

Majorelle Garden 17 min