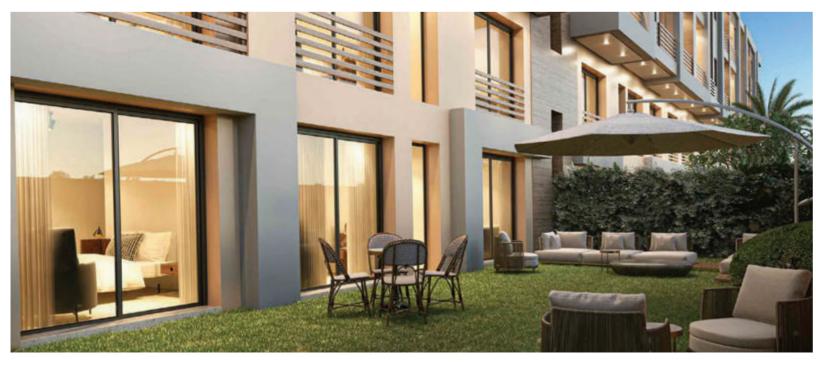

#### **GARDEN-LEVEL**

Discover the ultimate well-being in our Garden-Level apartments, providing spaces ranging from 84 to 94 m2, with the exclusive advantage of a private garden. These exceptional residences feature two bedrooms, a living room, a fully equipped modern kitchen, and two bathrooms. The distinctive element of these living spaces is the presence of a private garden, creating a personal oasis within the confines of your own home.

From 84 to 94<sup>2</sup>m2

From 36 à 154 m2

2 Bedrooms

1 Living Room

1 Kitchen

2 Bathrooms

**TYPE 2**Surface area De 84 à 94m<sup>2</sup>
Garden De 36 à 154 m<sup>2</sup>