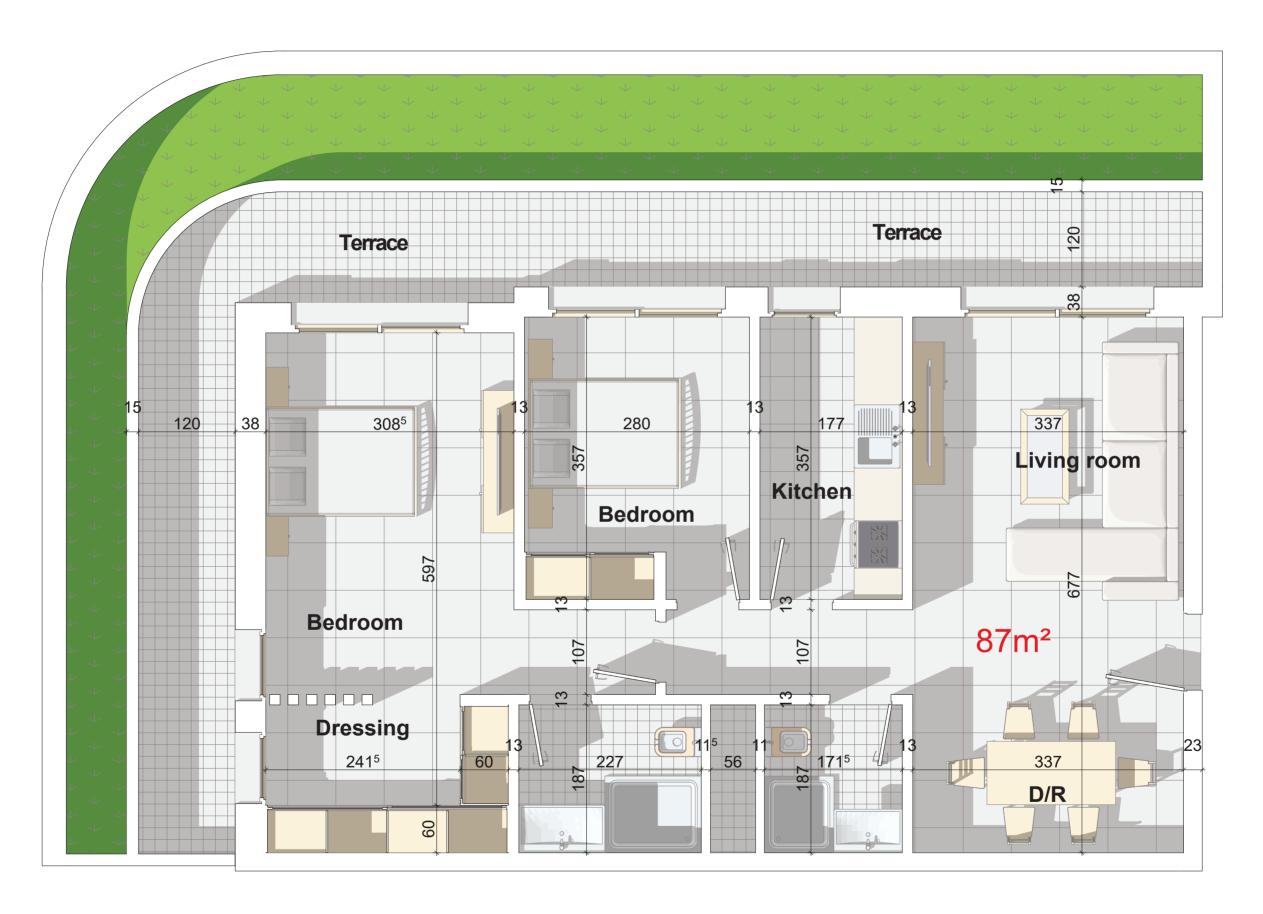

#### **GARDEN-LEVEL**

Discover the ultimate well-being in our Garden-Level apartments, providing spaces ranging from 84 to 94 m2, with the exclusive advantage of a private garden. These exceptional residences feature two bedrooms, a living room, a fully equipped modern kitchen, and two bathrooms. The distinctive element of these living spaces is the presence of a private garden, creating a personal oasis within the confines of your own home.

From 84 to 94<sup>2</sup>m2

From 36 à 154 m2

2 Bedrooms

1 Living Room

1 Kitchen

2 Bathrooms

**TYPE 2**Surface area De 84 à 94m<sup>2</sup>
Garden De 36 à 154 m<sup>2</sup>