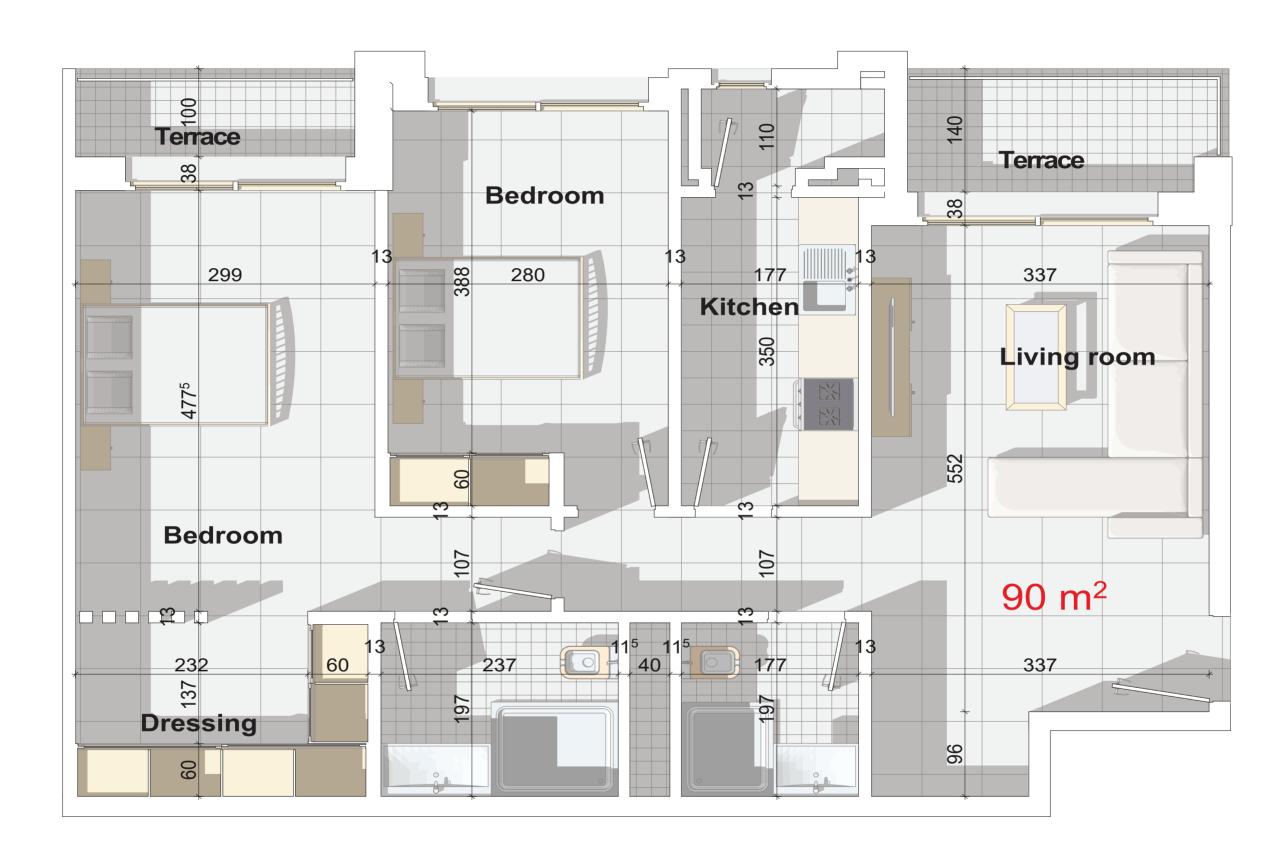

### T<sub>3</sub> APARTMENT

The T3 type apartments are available with areas ranging from 82 to 112 m2, featuring two bedrooms, a living room, a fully equipped modern kitchen and two bathrooms. These residential spaces boast high-end finishes, showcasing premium paint, brand-name plumbing and sanitary equipment along with the use of premium materials and top-notch amenities.

From 82 to 112 m2

2 Bedrooms

1 Living Room

1 Kitchen

2 Bathrooms

Parking Space

#### **T4 APARTMENT**

Enjoy exceptional comfort of our T4 apartments, offering generous spaces ranging from 85 to 126 m2. Each unit features three bedrooms, a living room, a fully equipped modern kitchen, and two bathrooms. These residential tial spaces stand out with premium finishes, including top-quality paint, branded plumbing and sanitary equipment, the use of high-quality materials and upscale amenities, ensuring an elegant and refined life style.

From 85 to 126 m2

3 Bedrooms

1 Living Room

1 Kitchen

2 Bathrooms