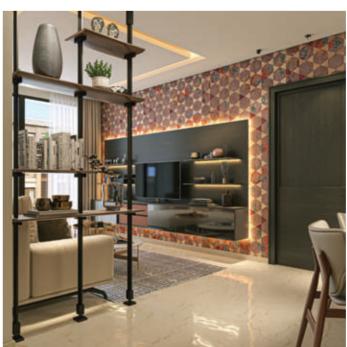

### T<sub>3</sub> APARTMENT

The T3 type apartments are available with areas ranging from 82 to 112 m2, featuring two bedrooms, a living room, a fully equipped modern kitchen and two bathrooms. These residential spaces boast high-end finishes, showcasing premium paint, brand-name plumbing and sanitary equipment along with the use of premium materials and top-notch amenities.

#### **T4 APARTMENT**

Enjoy exceptional comfort of our T4 apartments, offering generous spaces ranging from 85 to 126 m2. Each unit features three bedrooms, a living room, a fully equipped modern kitchen, and two bathrooms. These residential tial spaces stand out with premium finishes, including top-quality paint, branded plumbing and sanitary equipment, the use of high-quality materials and upscale amenities, ensuring an elegant and refined life style.