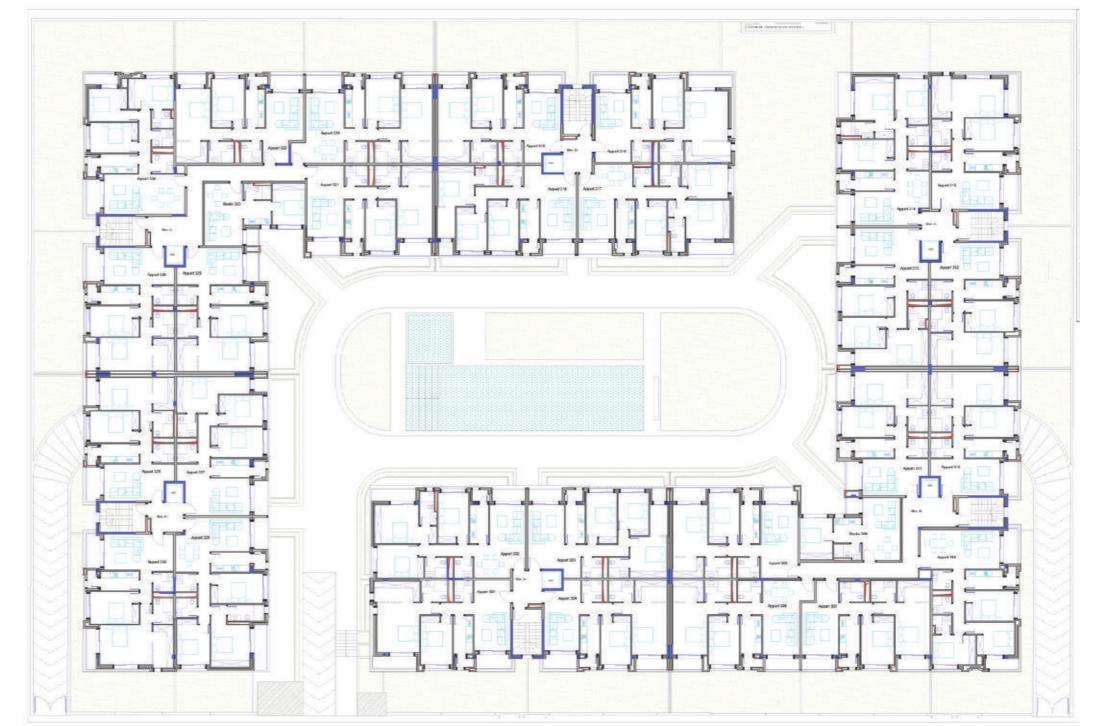

## 1st FLOOR

|          | N° Appart                   | Surface y /c terrace | terrace |
|----------|-----------------------------|----------------------|---------|
|          | Appart 201                  | 112,47               | 13,09   |
| Bloc A   | Appart 202                  | 123,62               | 11,70   |
| B0       | Appart 203                  | 109,90               | 6,73    |
|          | Appart 204                  | 99,04                | 8,94    |
|          | Appart 205                  | 102,96               | 9,50    |
|          | Appart 206                  | 105,54               | 7,51    |
| <u>м</u> | Appart 207                  | 100,95               | 7,58    |
| Bloc B   | Appart 208                  | 116,21               | 11,00   |
| "        | Studio 209                  | 51,47                | 2,37    |
|          | Appart 210                  | 98,19                | 8,83    |
|          | Appart 211                  | 98,21                | 8,84    |
|          | Appart 212                  | 98,06                | 8,86    |
| Bloc C   | Appart 213                  | 110,76               | 6,91    |
| 98<br>   | Appart 214                  | 122,97               | 10,54   |
|          | Appart 215                  | 107,70               | 11,82   |
|          | Appart 216                  | 111,93               | 13,81   |
| Bloc D   | Appart 217                  | 123,55               | 10,09   |
| BC       | Appart 218                  | 108,33               | 5,82    |
|          | Appart 219                  | 99,55                | 9,55    |
|          | Appart 220                  | 106,08               | 9,77    |
|          | Appart 221                  | 102,84               | 9,92    |
| ш        | Appart 222                  | 100,83               | 9,26    |
| Bloc     | Studio 223                  | 51,28                | 2,34    |
| <u> </u> | Appart 224                  | 118,23               | 11,06   |
|          | Appart 225                  | 98,00                | 8,64    |
|          | Appart 226                  | 100,06               | 9,53    |
| î .      | Appart 227                  | 110,86               | 6,96    |
| Bloc F   | Appart 228                  | 100,24               | 9,51    |
| <u>B</u> | Appart 229                  | 122,91               | 10,64   |
|          | Appart 230                  | 109,86               | 12,4    |
| 1        | Escalier - Asc- Circulation | 179,76               |         |